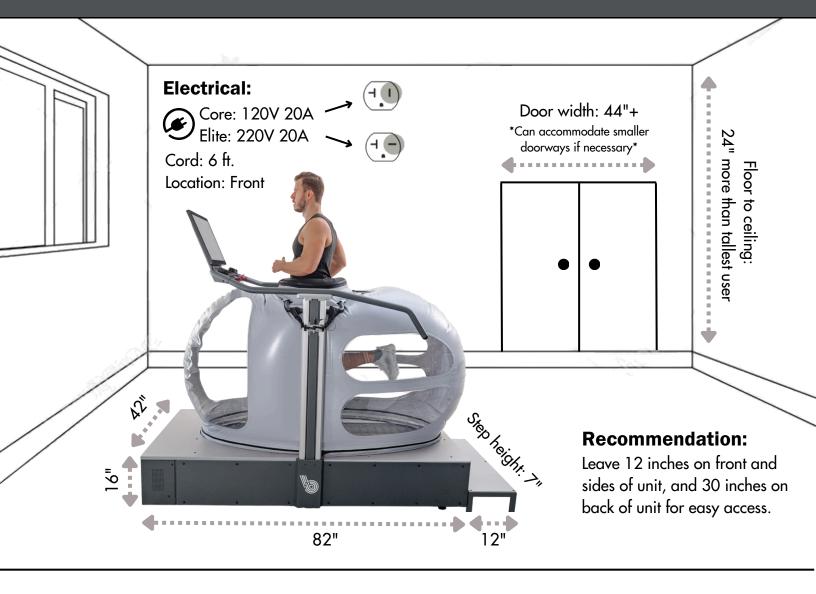

## INSTALLATION QUICK GUIDE

Below are the minimum space and installation requirements for the Boost 2.

## **Installation Checklist:**

☐ I have a loading dock or a forklift for delivery.

| Electrical For Boost 2 Core: I have a 110V / 120V 20A single phase dedicated circuit. For Boost 2 Elite: I have a 208V / 220V / 240V 20A single phase dedicated circuit.                                          |
|-------------------------------------------------------------------------------------------------------------------------------------------------------------------------------------------------------------------|
| Space The ceiling is at least 24 in. higher than tallest user. The room is at least 10.5 ft. x 5.5 ft. The doorway(s) to entry is/are at least 44 in. wide. The doorway(s) to entry is/are less than 44 in. wide. |
| Delivery/Entry                                                                                                                                                                                                    |